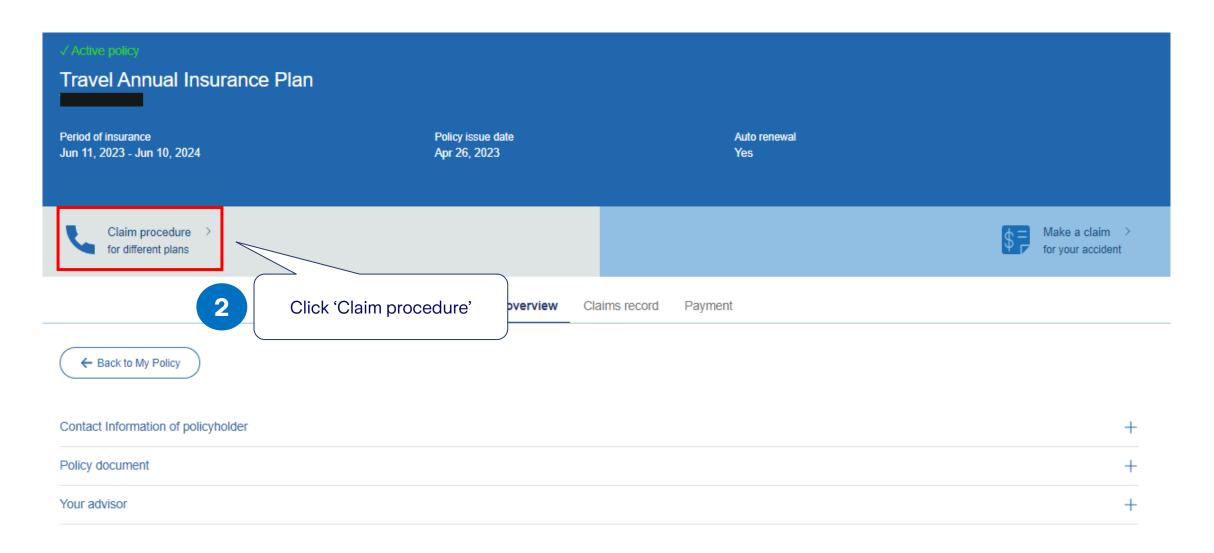

## Learn claim procedure for different plans

8 Login Instant buy

### Make a claim

We are here to provide you convenient claim services for different insurance products.

Whether you are a public sector customer or you have a personal insurance policy with us, you will find all the information you need to make a claim below.