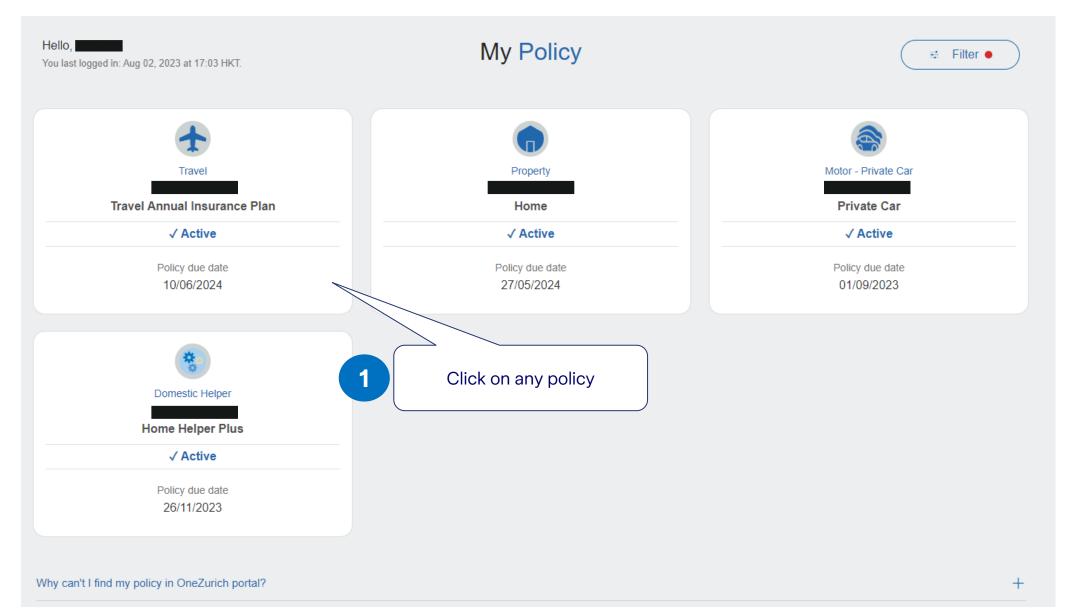

# **Other claims enquiries**



### Go to 'My Policy'





## Learn claim procedure for different plans





8 Login Instant buy

### Make a claim

We are here to provide you convenient claim services for different insurance products.

Whether you are a public sector customer or you have a personal insurance policy with us, you will find all the information you need to make a claim below.



Life insurance

Applicable to policy (including life, critical illness, hospitalization, accident and others) with 7-digit policy number (e.g. 1234567)



Travel insurance

Home and property insurance



#### **Domestic helper** insurance

**Remark:** 

You will be redirected to a page where you will find all the information you need to make a claim for different kinds of insurance plans.



Motor insurance



Third party liability



Personal accident

####