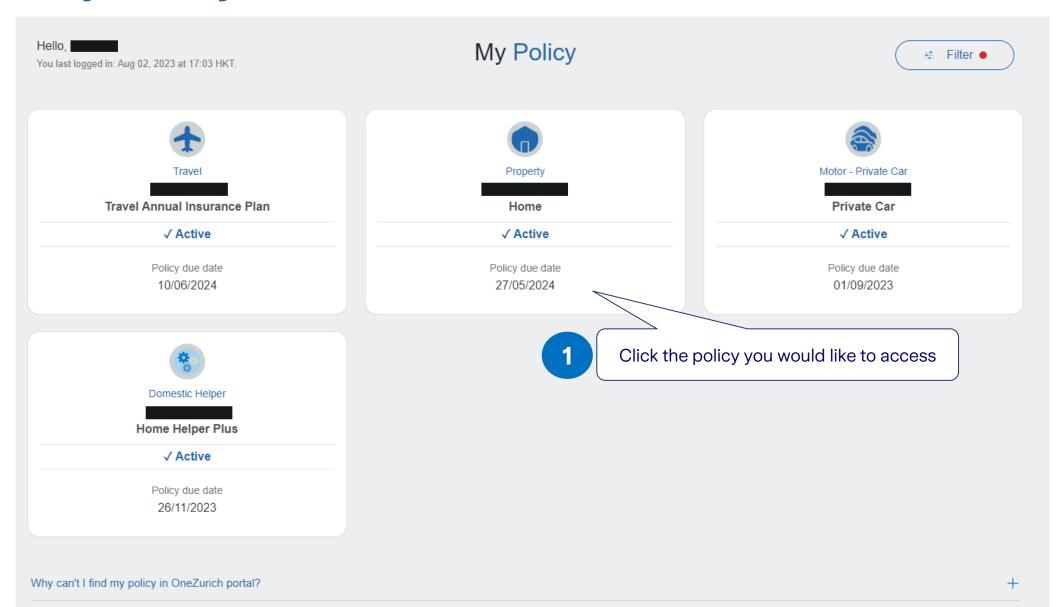

# Download e-documents



## Go to 'My Policy'





## **Policy overview**





### **Download statement**





## **Download completed**





The Policy attached, policy schedule and any endorsements / attachments should be read together as if they are one document. This Policy is a contract between you and Zurich Insurance Company Ltd. The information supplied by you and shown on the schedule is the basis of the contract.

#### **Policy Information:**



This policy will be effective from 28/05/2023and continually renewed on its anniversary. Zurich Insurance Company Ltd will collect the premium from the same payment account on due dates for your uninterrupted protection, unless informed otherwise.

#### **Insurance Information:**

Situation of risk Building Age: 40 years or below **Building Type:** Multistorey Residential Floor Area: 1,