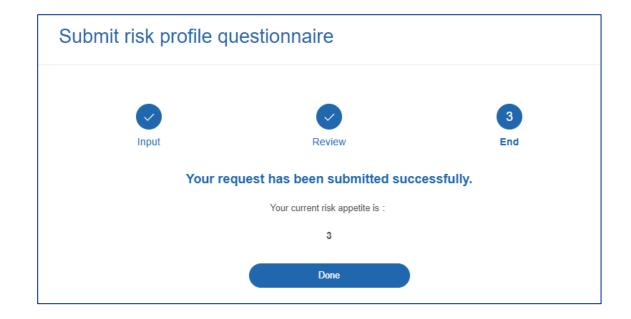

nvestment choices of the corresponding underlying investment with derivative exposure will be updated, if required, as soon as practicable after we receive the completed and duly signed risk profile questionnaire from you to all of your policies issued by Zurich, upon our acceptance. Your investment on investment choices by way of switching-in, redirection of regular premium and top-up premium will be subject to the latest results on the risk profile questionnaire, which should be valid for one (1) year.

You are not allowed to opt out or deviate in any respect from the process of completing this risk profile questionnaire. Zurich is required not to accept the application if you choose to opt out or deviate from the process of completing this risk profile questionnaire.



### All set!