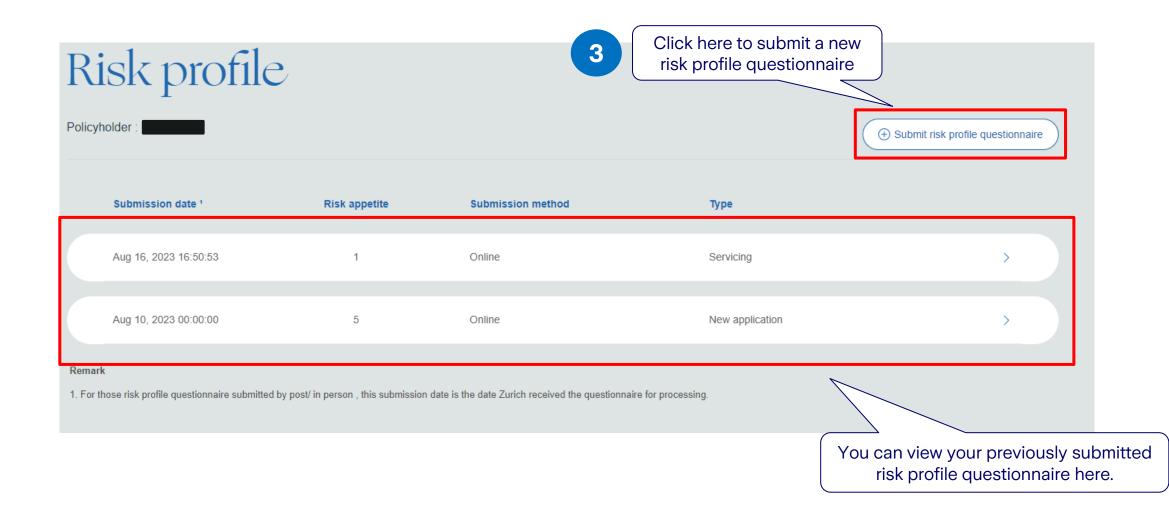

# Submit risk profile questionnaire



#### Go to My Profile





## Submit risk profile questionnaire





#### Answer all the questions in the questionnaire

Section A: Basic information and investment risk





Section B: Investment knowledge and experience

1.Do you have any knowledge in derivatives based on education or working experience acquired from education institutions (e.g. colleges, universities, vocational institutions, etc.), professional organizations, banks, financial institutions or other organizations?



Yes

No

2.Do you have any prior investment experience in derivatives (e.g., principal protected structured products, equity/interest ratef7oreign exchange-linked structured products, currency linked deposits, options, futures, warrants, callable bull bear contracts, share margin or foreign exchange margin, etc.) and fully understand the underlying risks of such investments