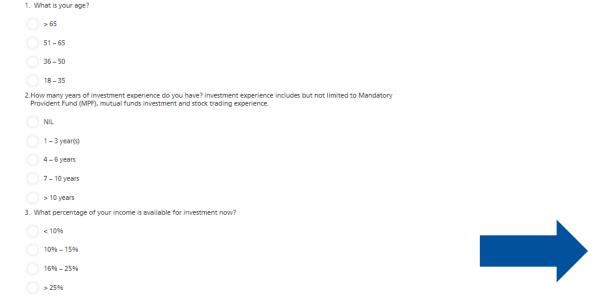

#### Answer all the questions in the questionnaire

Section A: Basic information and investment risk

Section B: Investment knowledge and experience

1.Do you have any knowledge in derivatives based on education or working experience acquired from education institutions (e.g. colleges, universities, vocational institutions, etc.), professional organizations, banks, financial institutions or other organizations?