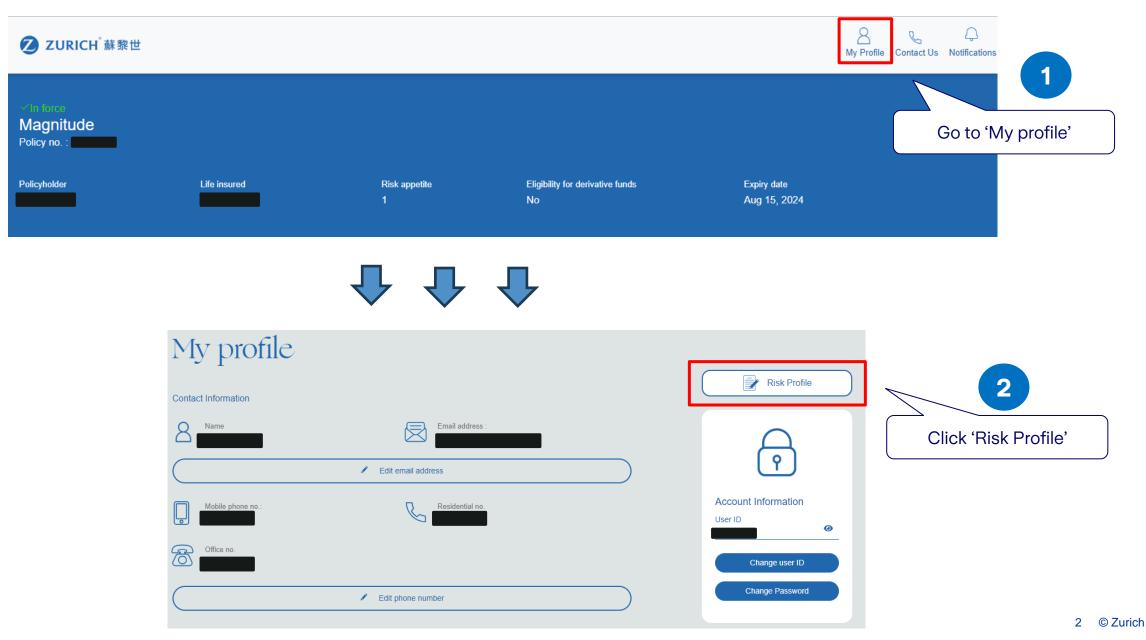

# Submit risk profile questionnaire



#### Go to My Profile





## Submit risk profile questionnaire





#### Answer all the questions in the questionnaire

Section A: Basic information and investment risk





Section B: Investment knowledge and experience

1.Do you have any knowledge in derivatives based on education or working experience acquired from education institutions (e.g. colleges, universities, vocational institutions, etc.), professional organizations, banks, financial institutions or other organizations?



Yes

No

2.Do you have any prior investment experience in derivatives (e.g., principal protected structured products, equity/interest ratef7oreign exchange-linked structured products, currency linked deposits, options, futures, warrants, callable bull bear contracts, share margin or foreign exchange margin, etc.) and fully understan